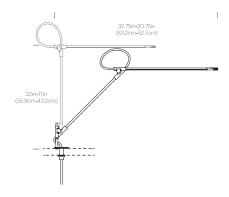

### DIMENSIONS

SUPERLIGHT GROMMET

SUPERLIGHT WALL

25in-20in (63.5cm-50.8

32.75in-20.75in (83.2cm-52.7cm)

NOTES Custom requests can be considered on volume orders

8.3LBS

3.7KGS