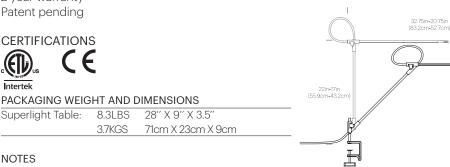

### SPECIFICATIONS

CERTIFICATIONS

Superlight Table:

Intertek

CE

Voltage: 120-240V 50-60Hz Power consumption: 8.5W Color temperature: 3000K Luminosity: 700 Lumens Luminaire efficacy: 81 Lumens/watt Color rendition index: 85+ 50K hour lifespan Cable length: 9' (274cm) Global multi-plug adapter available Title 20 compliant 2 year warranty Patent pending

### PACKAGING WEIGHT AND DIMENSIONS

 Superlight Floor:
 12.5LBS
 28" X 9" X 3.5"

 5.7KGS
 71cm X 23cm X 9cm

NOTES

Custom requests can be considered on volume orders

DIMENSIONS

SUPERLIGHT FLOOR

Pablo