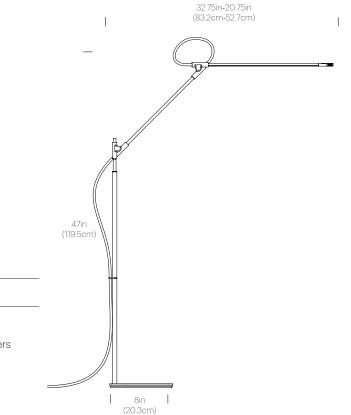

### PACKAGING WEIGHT AND DIMENSIONS

 Superlight Floor:
 12.5LBS
 28" X 9" X 3.5"

 5.7KGS
 71cm X 23cm X 9cm

NOTES

Custom requests can be considered on volume orders

DIMENSIONS

SUPERLIGHT FLOOR

Pablo