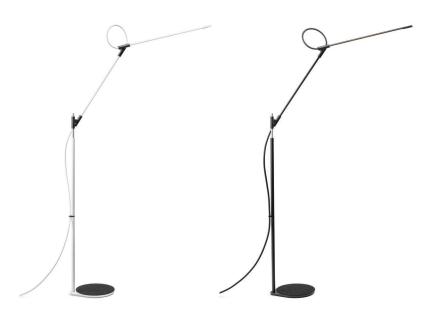

## SUPERLIGHT FLOOR

### DESCRIPTION

Superlight balances the demands of both workplace and home with a combination of minimal form and maximal function. Superlight is a task light reduced to its essence. A gestural line in space resulting in a precise yet playful structure defying gravity with an appearance of near weightlessness. Superlight achieves fluid, sweeping movement in every direction with a full 3-axis range of motion providing warm, glare-free LED light exactly where you need it. Superlight is available as a desk, floor, wall, clamp or grommet mounted fixture.

FIXTURE TYPE Floor

LIGHT SOURCE

High-output LED array