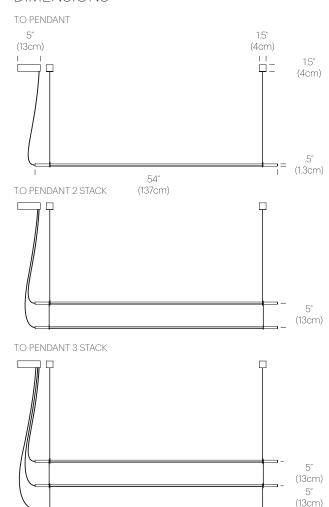

ant (Black/Burnt Orange):  | TO PND BLK ORG |
| T.O Pendant (Chrome/Graphite):     | TO PND CRM GPT |
| T.O Pendant (Chrome/Light Grey):   | TO PND CRM GRY |
| T.O Pendant (Chrome/Burnt Orange): | TO PND CRM ORG |
| T.O Pendant (Grey/Graphite):       | TO PND GRY GPT |
| T.O Pendant (Grey/Light Grey):     | TO PND GRY GRY |
| T.O Pendant (Grey/Burnt Orange):   | TO PND GRY ORG |
|                                    |                |

#### PACKAGING WEIGHT AND DIMENSIONS

| T.O Pendant:  | 2.5LBS | 3" X 6" X 57"        |
|---------------|--------|----------------------|
| (Lamp)        | 1.1KGS | 7.6cm X 15cm X 145cm |
| T.O Pendant:  | 1.5LBS | 10" X 8.25" X 4.3"   |
| (Accessories) | .7KGS  | 25.5cm X 21cm X 11cm |

Custom requests can be considered on volume orders





### DIMENSIONS