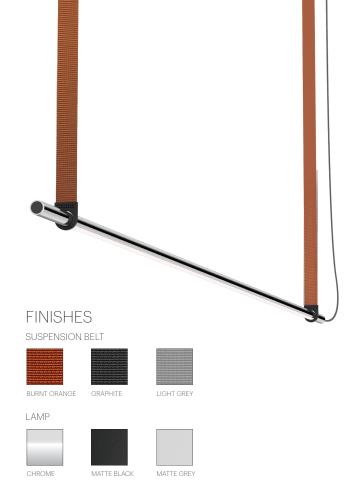

#### **DESCRIPTION**

T.O Pendant celebrates the importance of light as a pillar of daily life. T.O features an elegant wand of light suspended by two decorative woven nylon belts finished with overmolded features that allow for full 360-degree rotation to direct light in all directions. T.O Pendant can transform from a direct task-oriented light to indirect ambience with minimal effort. It's suspension system allows for ultimate freedom and creativity to suspend in a wide variety of configurations from a linear series, to multi-axis and multilevel groupings to create stunning displays for residential and workplace environments alike. T.O Pendant's is offered in polished chrome, matte black, and matte grey finishes paired with colorful suspension belts in burnt orange, graphite, and light grey and can be mixed and matched to any desire.

#### **SPECIFICATIONS**

Voltage: 120-240V 50/60Hz Power Consumption: 10W Color Temperature: 2700K Luminosity: 750 Lumens Luminaire efficacy: 75 Lumens/Watt

Color Rendition Index: 90 CRI

Cable Length: 10' (3m) Belt Length: 10' (3m)