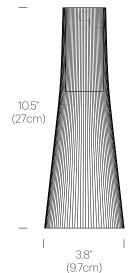

CANDÉL

| PACKAGING | WEIGHT | AND | DIMENSIONS |  |
|-----------|--------|-----|------------|--|
|           |        |     |            |  |

| 45KG 10cm X 30cm | Candél | 1LB   | 4″ X 11.8″  |
|------------------|--------|-------|-------------|
|                  |        | .45KG | 10cm X 30cm |