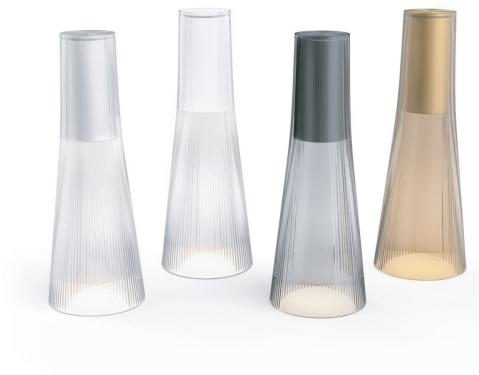

#### **PRODUCT CODES**

| Candél (Silver/Clear): | CAND CLR EU |
|------------------------|-------------|
| Candél (Brass/Bronze): | CAND BRZ EU |
| Candél (White/Clear):  | CAND WHT EU |
| Candél (Black/Smoke):  | CAND BLK EU |
|                        |             |

# **FINISHES**

| <br>          |           |
|---------------|-----------|
|               |           |
|               |           |
|               |           |
| DONIZE /DDACC | CMOKE/DLA |

DIMENSIONS