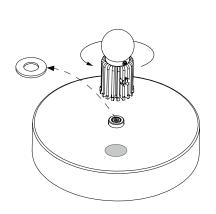

## **Pablo**\* ROLADISCELUSE

INSTALL DISC OVER THREADED DC CONNECTOR, THEN THREAD LED LIGHT ENGINE ONTO CANOPY FIRMLY TO SECURE DISC.

**•** 

CAREFULLY THREAD GLASS GLOBE ONTO LIGHT ENGINE WITHOUT OVER-TIGHTENING.