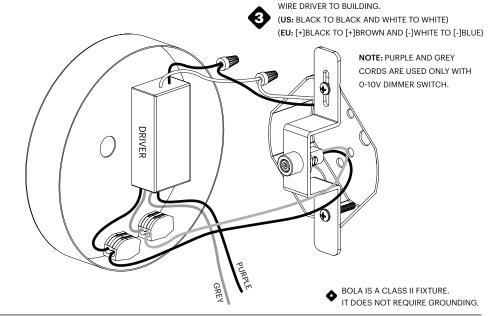

### Pablo\*

IMPORTANT: WE RECOMMEND FIXTURE BE INSTALLED BY AN ELECTRICIAN WARNING: FIXTURE MUST BE WIRED CORRECTLY OR RISK DAMAGE TO COMPONENTS NOTE: IT IS RECOMMENDED THAT BOLA DISC FLUSH IS INSTALLED BY TWO PEOPLE.

## Pablo\* ROLADISCELUSE

IF INSTALLING MULTIPLE BOLA DISC SIZES,
MAKE SURE TO KEEP CORRESPONDING
LIGHT ENGINE & CANOPY TOGETHER.

DO NOT MIX DIFFERENT LIGHT ENGINES & CANOPIES WITH EACH OTHER.