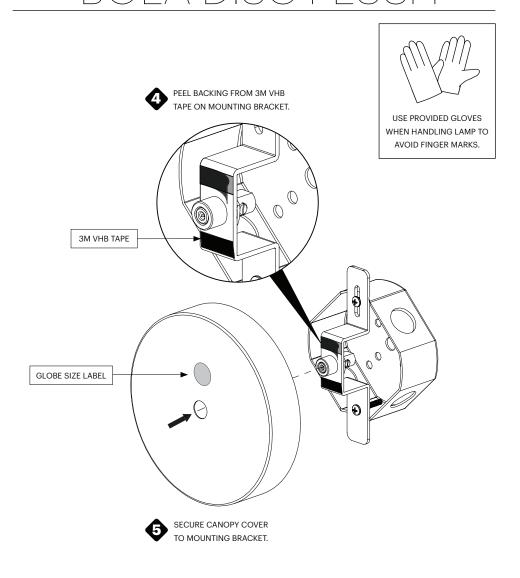

## Pablo\* ROLADISCELUSE

IF INSTALLING MULTIPLE BOLA DISC SIZES,
MAKE SURE TO KEEP CORRESPONDING
LIGHT ENGINE & CANOPY TOGETHER.

DO NOT MIX DIFFERENT LIGHT ENGINES & CANOPIES WITH EACH OTHER.

## **Pablo**\* ROLADISCELUSE

INSTALL DISC OVER THREADED DC CONNECTOR, THEN THREAD LED LIGHT ENGINE ONTO CANOPY FIRMLY TO SECURE DISC.

**•** 

CAREFULLY THREAD GLASS GLOBE ONTO LIGHT ENGINE WITHOUT OVER-TIGHTENING.