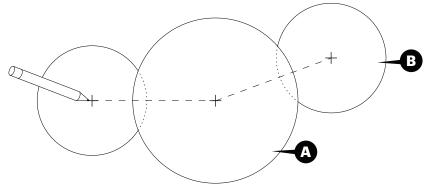

#### **BOLA DISC FLUSH OVERLAPPING CONFIGURATIONS**

MARK THE CENTER OF ALL DISCS ON THE WALL. REFERENCE CHART FOR RECOMMENDED OVERLAP SPACING. **NOTE:** MEASURE FROM CENTER TO CENTER.

• WE RECOMMEND THE LARGER DISCS ALWAYS BE IN FRONT USING A STANDOFF.

A FRONT DISC

B BACK DISC

ADD-ON STANDOFF REQUIRED FOR EVERY OTHER OVERLAPPING DISC.