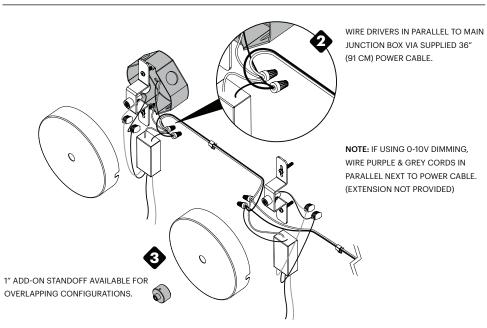

#### **BOLA DISC FLUSH CONFIGURATION SETUP**

- THREAD THE ADD-ON STANDOFF ONTO THE CANOPY OF THE DISC THAT YOU WANT IN FRONT.
- INSTALL DISC OVER STANDOFF.
- THREAD LIGHT ENGINE ONTO CANOPY FIRMLY TO SECURE DISC.
- CAREFULLY THREAD GLASS GLOBE ONTO LIGHT ENGINE.