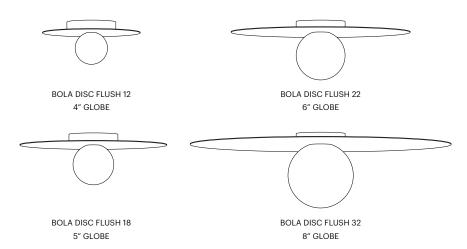

#### **BOLA DISC FLUSH MODELS**

#### I. BOLA DISC FLUSH (CEILING MOUNTED)

### II. BOLA DISC FLUSH (WALL MOUNTED)

BOLA DISC FLUSH 12

4" GLOBE

**BOLA DISC FLUSH 22** 

6" GLOBE

8" GLOBE