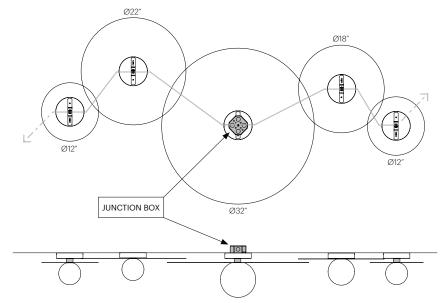

#### SPACING CHART FOR OVERLAPPING CONFIGURATIONS.

| DISC SPACING<br>CENTER TO CENTER |                    | ⚠ FRONT DISC       |                    |                    |                    |
|----------------------------------|--------------------|--------------------|--------------------|--------------------|--------------------|
|                                  |                    | BOLA DISC FLUSH 12 | BOLA DISC FLUSH 18 | BOLA DISC FLUSH 22 | BOLA DISC FLUSH 32 |
| B BACK DISC                      | BOLA DISC FLUSH 12 | 10.5"<br>26.7 CM   | 13.5"<br>34.3 CM   | 15.5"<br>39.4 CM   | 20.5″<br>52 CM     |
|                                  | BOLA DISC FLUSH 18 | 12.75"<br>32.4 CM  | 15.75"<br>40 CM    | 17.75"<br>45 CM    | 22.75"<br>57.8 CM  |
|                                  | BOLA DISC FLUSH 22 | 14.25"<br>36.2 CM  | 17.25"<br>43.8 CM  | 19.25"<br>48.9 CM  | 24.25"<br>61.5 CM  |
|                                  | BOLA DISC FLUSH 32 | 18"<br>45.7 CM     | 21"<br>53.3 CM     | 23"<br>58.4 CM     | 28"<br>71.1 CM     |

#### **BOLA DISC FLUSH CONFIGURATION SETUP**

ONE JUNCTION BOX FEEDS ALL LIGHTS (UP TO CAPACITY OF YOUR JUNCTION BOX).

NOTE: REFER TO PREVIOUS PAGE FOR RECOMMENDED OVERLAP SPACING.