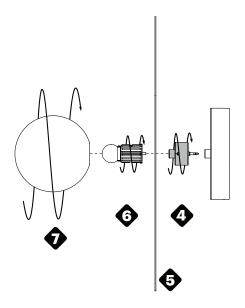

## **Pablo**\* ROLADISCELUSE

INSTALL DISC OVER THREADED DC CONNECTOR, THEN THREAD LED LIGHT ENGINE ONTO CANOPY FIRMLY TO SECURE DISC.

**•** 

CAREFULLY THREAD GLASS GLOBE ONTO LIGHT ENGINE WITHOUT OVER-TIGHTENING.