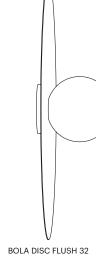

### II. BOLA DISC FLUSH (WALL MOUNTED)

BOLA DISC FLUSH 12

4" GLOBE

**BOLA DISC FLUSH 22** 

6" GLOBE

8" GLOBE