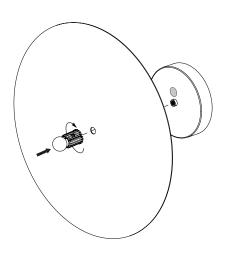

## **Pablo**\* ROLADISCELUSE

INSTALL DISC OVER THREADED DC CONNECTOR, THEN THREAD LED LIGHT ENGINE ONTO CANOPY FIRMLY TO SECURE DISC.

**•** 

CAREFULLY THREAD GLASS GLOBE ONTO LIGHT ENGINE WITHOUT OVER-TIGHTENING.