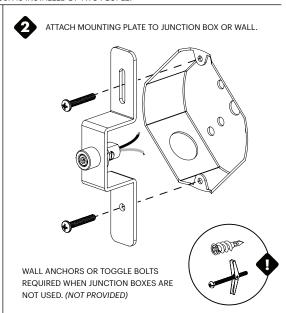

#### **BOLA DISC FLUSH CONFIGURATION SETUP**

ONE JUNCTION BOX FEEDS ALL LIGHTS (UP TO CAPACITY OF YOUR JUNCTION BOX).

NOTE: REFER TO PREVIOUS PAGE FOR RECOMMENDED OVERLAP SPACING.