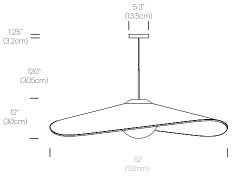

## DESCRIPTION

Bola Felt is a uniquely expressive pendant light that features an undulating 100% wool felt shade that's adjustable to focus light to any desired direction. Bola Felt's acoustic properties provide excellent noise dampening characteristics that are perfectly suited for dining areas or quiet zones in the workplace. The shade is available in 4 distinct sizes: 24" (61cm), 32" (81cm),42" (106cm), and 52" (132cm) with mating opaline globe diffusor sizes: 6" (15cm), 8" (20cm), 10" (25cm), and 12"(30cm) diameters. Bola Felt casts up to 1625 lumens of warm ambient light and is fully dimmable to set the ambiance.

# DIMENSIONS

BOLA FELT 24", 32", 42", 52"

1