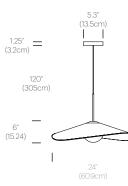

# DIMENSIONS

BOLA FELT 24", 32", 42", 52"

1

## DESCRIPTION

Bola Felt is a uniquely expressive pendant light that features an undulating 100% wool felt shade that's adjustable to focus light to any desired direction. Bola Felt's acoustic properties provide excellent noise dampening characteristics that are perfectly suited for dining areas or quiet zones in the workplace. The shade is available in 4 distinct sizes: 24" (61cm), 32" (81cm),42" (106cm), and 52" (132cm) with mating opaline globe diffusor sizes: 6" (15cm), 8" (20cm), 10" (25cm), and 12"(30cm) diameters. Bola Felt casts up to 1625 lumens of warm ambient light and is fully dimmable to set the ambiance.