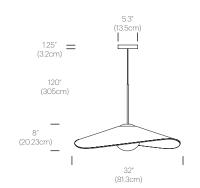

# DIMENSIONS

BOLA FELT 24", 32", 42", 52"

1

## DESCRIPTION

Bola Felt is a uniquely expressive pendant light that features an undulating 100% wool felt shade that's adjustable to focus light to any desired direction. Bola Felt's acoustic properties provide excellent noise dampening characteristics that are perfectly suited for dining areas or quiet zones in the workplace. The shade is available in 4 distinct sizes: 24" (61cm), 32" (81cm),42" (106cm), and 52" (132cm) with mating opaline globe diffusor sizes: 6" (15cm), 8" (20cm), 10" (25cm), and 12"(30cm) diameters. Bola Felt casts up to 1625 lumens of warm ambient light and is fully dimmable to set the ambiance.