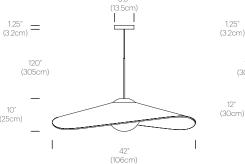

## DESCRIPTION

Bola Felt is a uniquely expressive pendant light that features an undulating 100% wool felt shade that's adjustable to focus light to any desired direction. Bola Felt's acoustic properties provide excellent noise dampening characteristics that are perfectly suited for dining areas or quiet zones in the workplace. The shade is available in 4 distinct sizes: 24" (61cm), 32" (81cm),42" (106cm), and 52" (132cm) with mating opaline globe diffusor sizes: 6" (15cm), 8" (20cm), 10" (25cm), and 12"(30cm) diameters. Bola Felt casts up to 1625 lumens of warm ambient light and is fully dimmable to set the ambiance.

# DIMENSIONS

BOLA FELT 24", 32", 42", 52"

1