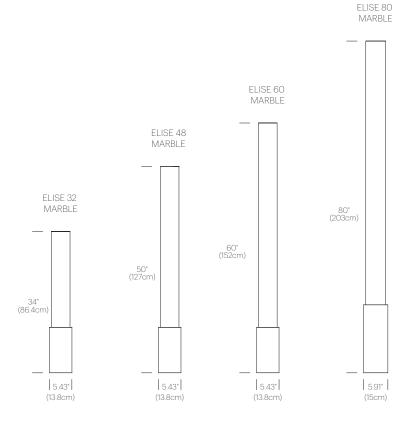

| 83cm X 15cm X 15cm  |
| Elise 48:                       | 11.05LBS | 53" X 6" X 6"       |
|                                 | 5KGS     | 135cm X 15cm X 15cm |
| Elise 60:                       | 12.2LBS  | 68" X 6" X 6"       |
|                                 | 5.5KGS   | 173cm X 15cm X 15cm |
| Elise 80 Base:                  | 13.1LBS  | 20" X 7" X 7"       |
|                                 | 5.9KGS   | 51cm X 18cm X 18cm  |
| Elise 80 Shade:                 | 7.45LBS  | 68" X 6" X 6"       |
|                                 | 3.4KGS   | 173cm X 15cm X 15cm |
|                                 |          |                     |

## **NOTES**

Custom requests can be considered on volume orders



# **FINISHES**

MARBLE BASE





FROSTED WHITE/ I

FROSTED WHITE/

# **DIMENSIONS**