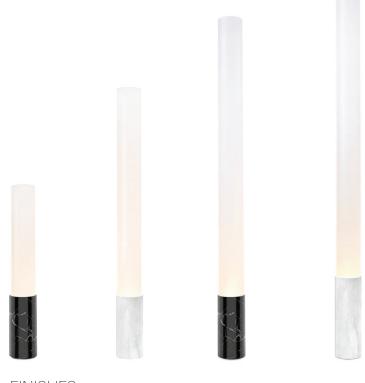

| 8.95LBS  | 32.5" X 6" X 6"     |
|                                 | 4.1KGS   | 83cm X 15cm X 15cm  |
| Elise 48:                       | 11.05LBS | 53" X 6" X 6"       |
|                                 | 5KGS     | 135cm X 15cm X 15cm |
| Elise 60:                       | 12.2LBS  | 68" X 6" X 6"       |
|                                 | 5.5KGS   | 173cm X 15cm X 15cm |
| Elise 80 Base:                  | 13.1LBS  | 20" X 7" X 7"       |
|                                 | 5.9KGS   | 51cm X 18cm X 18cm  |
| Elise 80 Shade:                 | 7.45LBS  | 68" X 6" X 6"       |
|                                 | 3.4KGS   | 173cm X 15cm X 15cm |
|                                 |          |                     |

## **NOTES**

Custom requests can be considered on volume orders



# **FINISHES**

MARBLE BASE





FROSTED WHITE/ I

FROSTED WHITE/

# **DIMENSIONS**