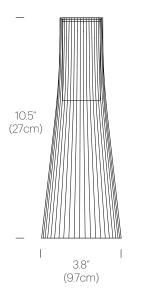

HT SOURCE

LED Chip-on-Board

#### **PRODUCT CODES**

| Candél (Silver/Clear): | CAND BRZ EU |
|------------------------|-------------|
| Candél (Brass/Tinted): | CAND CLR EU |

# LIGHT CONTROL

Capacitive touch switch (4-stage: 100%, 50%, 25%, 5%)

#### **FEATURES**

8-100hr battery life

#### **SPECIFICATIONS**

Voltage: 120-240V 50/60Hz Power Consumption: 2.2W

Color temperature: 2500K-1800K (Warm Dim)

Luminosity: 100 Lumens Efficacy: 48 Lumens/Watt Color Rendition Index: 90 CRI Cable length: 6' (183cm)

IP Rating: IP20 2 year warranty

# **CERTIFICATIONS**





# **FINISHES**

LIGHT MODULE











BRONZE

# **DIMENSIONS**

CANDÉL

# PACKAGING WEIGHT AND DIMENSIONS

| Candél | 1LB   | 4" X 11.8"  |  |
|--------|-------|-------------|--|
|        | .45KG | 10cm X 30cm |  |

NOTES