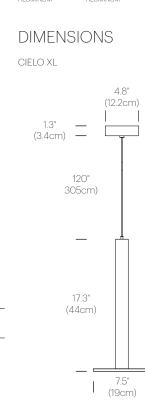

# CIELO XL

#### DESCRIPTION

The minimalist Cielo pendant Series is expanding to include the stunning new Cielo XL, a taller and slimmer design offering premium machined aluminum finishes and boasting a warm and brilliant 1200 lumen output. Cielo XL is scaled perfectly for hospitality and residential environments alike and can be suspended individually, in a series or as chandelier groupings to provide focused illumination that is both perfectly balanced and glare free. Cielo XL is fully dimmable and employs state of the art flat panel LED technology which is rated for up to 50K hours of use.

#### SPECIFICATIONS

Fully Dimmable

Voltage: 120V, 240V, or 277V 50/60Hz Power Consumption: 18W Color Temperature: 2700K Note: 3000K/3500K models Available upon Request Luminosity: 1200 Lumens Luminaire efficacy: 58 Lumens/Watt Color Rendition Index: 91 CRI 50K hour lifespan Cable Length: 10' (3m) (Adjustable height) 2 Year Warranty