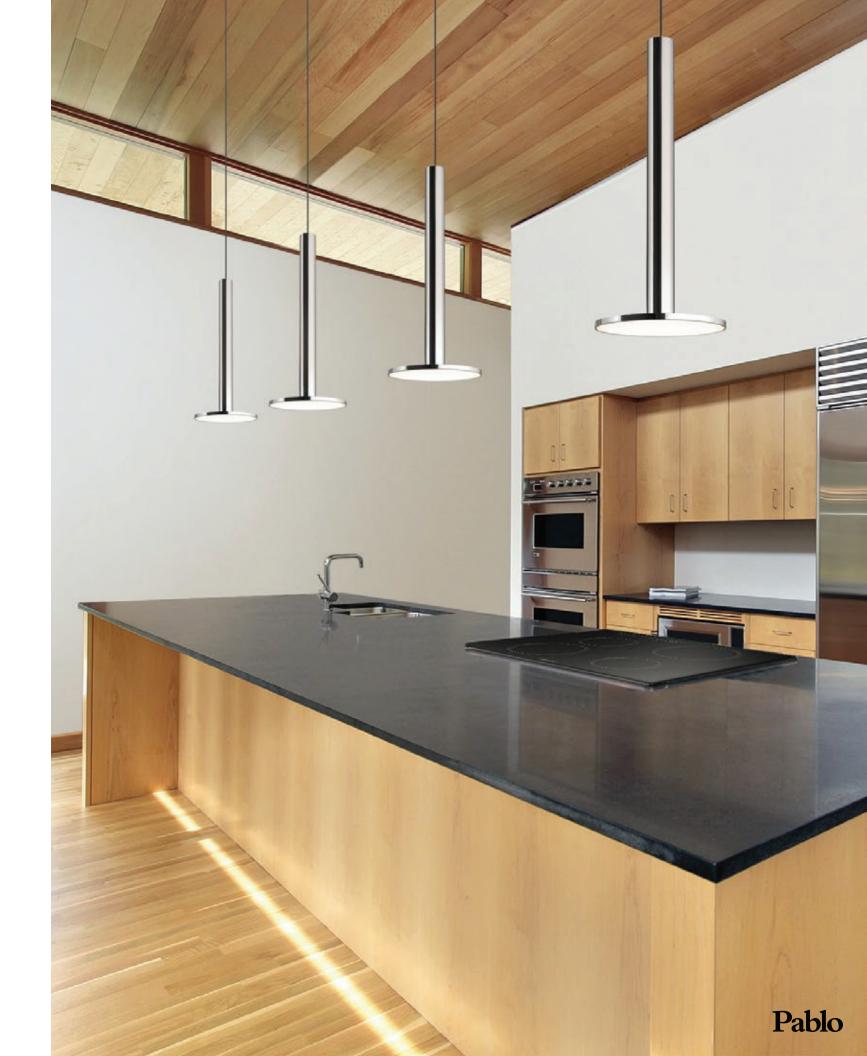

#### DESCRIPTION

The minimalist Cielo pendant Series is expanding to include the stunning new Cielo XL, a taller and slimmer design offering premium machined aluminum finishes and boasting a warm and brilliant 1200 lumen output. Cielo XL is scaled perfectly for hospitality and residential environments alike and can be suspended individually, in a series or as chandelier groupings to provide focused illumination that is both perfectly balanced and glare free. Cielo XL is fully dimmable and employs state of the art flat panel LED technology which is rated for up to 50K hours of use.

#### DESCRIPTION

Cielo XL's stunning machined aluminum design can be suspended in a variety of unique custom arrangements with both round and linear canopy solutions. With Cielo XL Multi-Light, up to 9 lamps can be grouped together in a variety mixed sizes to form impressive luminaire displays. Both size and shape of the grouping is controlled by lamp quantity and positioning relative to the Multi-Light canopy. Swag mounts are provided to extend the lights out into space along with an ample height adjustable cord length of 10' (304cm) to offer a wide range of unique custom configurations.