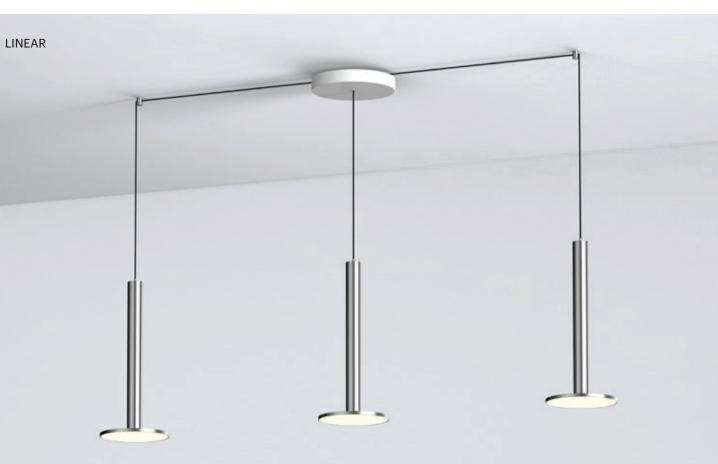

#### DESCRIPTION

Cielo XL's stunning machined aluminum design can be suspended in a variety of unique custom arrangements with both round and linear canopy solutions. With Cielo XL Multi-Light, up to 9 lamps can be grouped together in a variety mixed sizes to form impressive luminaire displays. Both size and shape of the grouping is controlled by lamp quantity and positioning relative to the Multi-Light canopy. Swag mounts are provided to extend the lights out into space along with an ample height adjustable cord length of 10' (304cm) to offer a wide range of unique custom configurations.