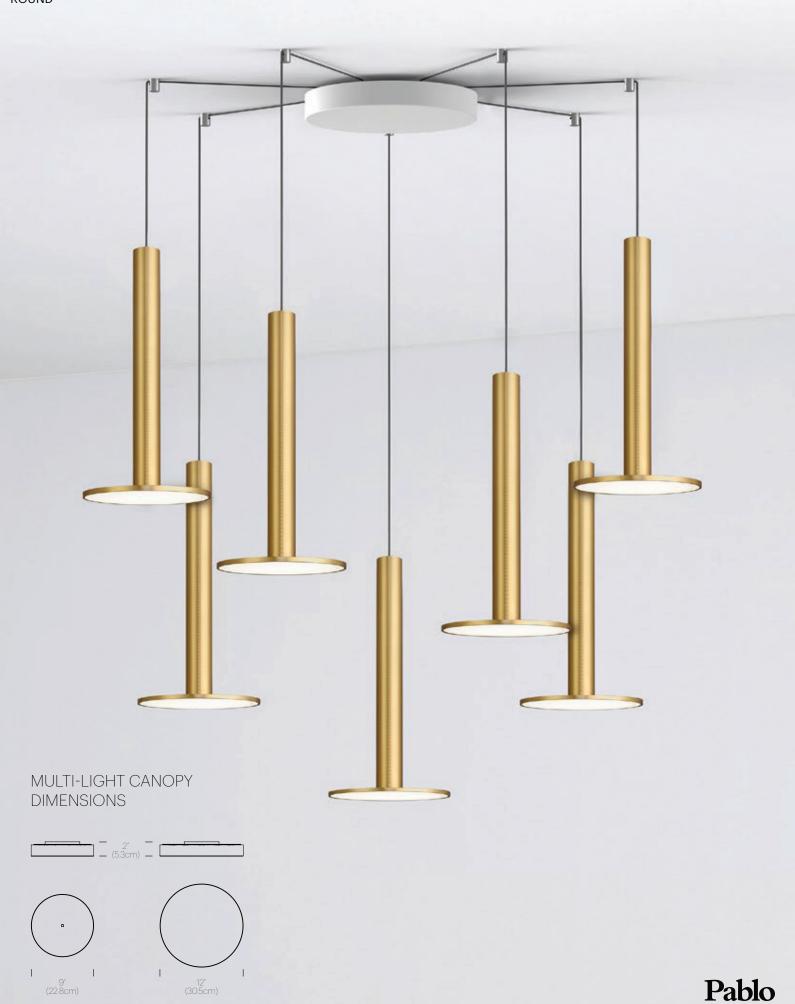

## CIELO XL MULTI-LIGHT

#### DESCRIPTION

Cielo XL's stunning machined aluminum design can be suspended in a variety of unique custom arrangements with both round and linear canopy solutions. With Cielo XL Multi-Light, up to 9 lamps can be grouped together in a variety mixed sizes to form impressive luminaire displays. Both size and shape of the grouping is controlled by lamp quantity and positioning relative to the Multi-Light canopy. Swag mounts are provided to extend the lights out into space along with an ample height adjustable cord length of 10' (304cm) to offer a wide range of unique custom configurations.