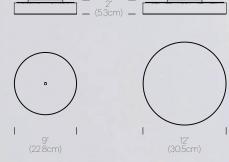

## CIELO XL MULTI-LIGHT

#### DESCRIPTION

Cielo XL's stunning machined aluminum design can be suspended in a variety of unique custom arrangements with both round and linear canopy solutions. With Cielo XL Multi-Light, up to 9 lamps can be grouped together in a variety mixed sizes to form impressive luminaire displays. Both size and shape of the grouping is controlled by lamp quantity and positioning relative to the Multi-Light canopy. Swag mounts are provided to extend the lights out into space along with an ample height adjustable cord length of 10' (304cm) to offer a wide range of unique custom configurations.