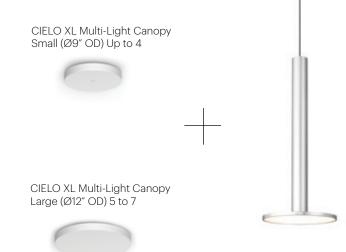

#### DESCRIPTION

Cielo XL's stunning machined aluminum design can be suspended in a variety of unique custom arrangements with both round and linear canopy solutions. With Cielo XL Multi-Light, up to 9 lamps can be grouped together in a variety mixed sizes to form impressive luminaire displays. Both size and shape of the grouping is controlled by lamp quantity and positioning relative to the Multi-Light canopy. Swag mounts are provided to extend the lights out into space along with an ample height adjustable cord length of 10' (304cm) to offer a wide range of unique custom configurations.