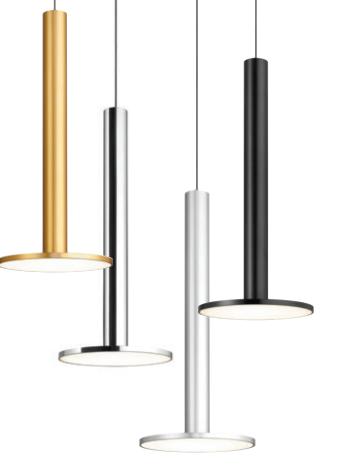

#### DESCRIPTION

The minimalist Cielo pendant Series is expanding to include the stunning new Cielo XL, a taller and slimmer design offering premium machined aluminum finishes and boasting a warm and brilliant 1200 lumen output. Cielo XL is scaled perfectly for hospitality and residential environments alike and can be suspended individually, in a series or as chandelier groupings to provide focused illumination that is both perfectly balanced and glare free. Cielo XL is fully dimmable and employs state of the art flat panel LED technology which is rated for up to 50K hours of use.

#### PRODUCT CODES

| Cielo XL (Satin Aluminum):    | CIEL XL SLV EU     |
|-------------------------------|--------------------|
| Cielo XL (Polished Aluminum): | CIEL XL POL SLV EU |
| Cielo XL (Brass):             | CIEL XL BRA EU     |
| Cielo XL (Black):             | CIEL XL BLK EU     |
| Cielo XL (Gloss White):       | CIEL XL WHT EU     |