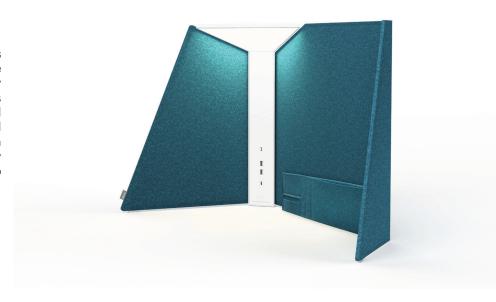

#### **DESCRIPTION**

Corner office systemic and flexible, offering various degrees of privacy and power provision. The system comprises three elements: a glare-free, fully dimmable LED corner task light that incorporates power ports featured in its armature; a set of optional acoustic deterrent fabric panels; and an optional pocket accessory that provides a place to store a phone or tablet, keeping things clutter-free. Easily reconfigurable, the system is light weight and easy to assemble and install.

#### **FEATURES**

Available with two sizes of interchangeable panels
Panels are reversible with many possible configurations
Light + power ports + visual privacy + sound damping
Optimally positioned warm glare-free LED illumination
Fully dimmable with optical touch switch
Reversible pocket accessory included
2 USB type A 3.0 - 10W Charging Ports
1 USB type C 3.1 - 35W Charging Port