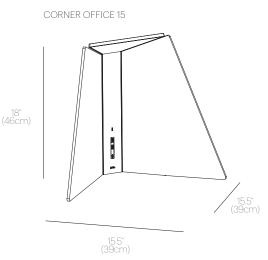

ssible configurations
Light + power ports + visual privacy + sound damping
Optimally positioned warm glare-free LED illumination
Fully dimmable with optical touch switch
Reversible pocket accessory included
2 USB type A 3.0 - 10W Charging Ports
1 USB type C 3.1 - 35W Charging Port

## SPECIFICATIONS

Voltage: 120-240V 50/60Hz

Power Consumption: LED - 8W, System Power - 63W

Color Temperature: 3000K

Luminosity: 600 lm

Luminaire efficacy: 75 Lumens/Watt Color Rendition Index: 80 CRI

50K hour lifespan Cable Length: 10' (3M) 2 year warranty

## CERTIFICATION





#### PACKAGING WEIGHT AND DIMENSIONS

| Corner Office 15, 30 | 10LBS | 24" X 18.5" |
|----------------------|-------|-------------|
|                      | 4.5KG | 61cm X 47cm |



#### **FINISHES**









## **DIMENSIONS**