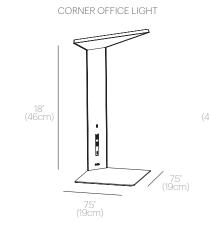

possible configurations
Light + power ports + visual privacy + sound damping
Optimally positioned warm glare-free LED illumination
Fully dimmable with optical touch switch
Reversible pocket accessory included
2 USB type A 3.0 - 10W Charging Ports
1 USB type C 3.1 - 35W Charging Port

## SPECIFICATIONS

Voltage: 120-240V 50/60Hz

Power Consumption: LED - 8W, System Power - 63W

Color Temperature: 3000K

Luminosity: 600 lm

Luminaire efficacy: 75 Lumens/Watt Color Rendition Index: 80 CRI

50K hour lifespan Cable Length: 10' (3M) 2 year warranty

## CERTIFICATION





#### PACKAGING WEIGHT AND DIMENSIONS

| Corner Office 15, 30 | 10LBS | 24" X 18.5" |
|----------------------|-------|-------------|
|                      | 4.5KG | 61cm X 47cm |



#### **FINISHES**









## **DIMENSIONS**