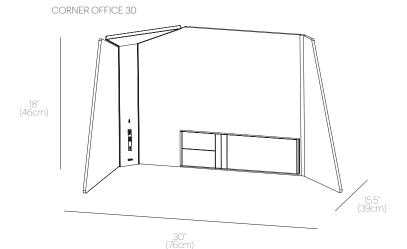

ible configurations
Light + power ports + visual privacy + sound damping
Optimally positioned warm glare-free LED illumination
Fully dimmable with optical touch switch
Reversible pocket accessory included
2 USB type A 3.0 - 10W Charging Ports
1 USB type C 3.1 - 35W Charging Port

## SPECIFICATIONS

Voltage: 120-240V 50/60Hz

Power Consumption: LED - 8W, System Power - 63W

Color Temperature: 3000K

Luminosity: 600 lm

Luminaire efficacy: 75 Lumens/Watt Color Rendition Index: 80 CRI

50K hour lifespan Cable Length: 10' (3M) 2 year warranty

## CERTIFICATION





#### PACKAGING WEIGHT AND DIMENSIONS

| Corner Office 15, 30 | 10LBS | 24" X 18.5" |
|----------------------|-------|-------------|
|                      | 4.5KG | 61cm X 47cm |



#### **FINISHES**









## **DIMENSIONS**